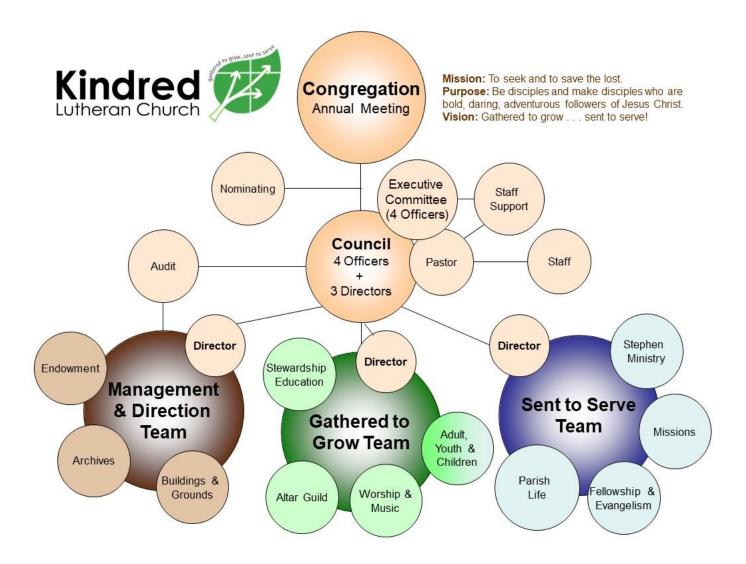

| Kari Johnson          |            |                        |            |                            |           |  |

5

## **ORGANIZATIONAL CHART**



## PREVIOUS YEAR ANNUAL MEETING MINUTES

#### 2020 ANNUAL MEETING MINUTES Kindred Lutheran Church February 2, 2020 Unofficial Minutes

The Kindred Lutheran Church (KLC) Annual Meeting was called to order by President Rich Schock at 11:13 am. There were 32 KLC members attending the meeting.

#### Secretary's Report

President Rich Schock presented the 2018 Annual Meeting minutes to the congregation for review. Motion by John Hertsgaard and 2<sup>nd</sup> Adam Spelhaug to approve the 2018 annual meeting minutes. Motion Carried.

### Pastor's Report

Pastor Andrew thanked all the staff and congregational members for making Kindred Lutheran Church a great place to worship. This past year we talked about how God worked in our life (Taco about God) we had four congregational members share thei